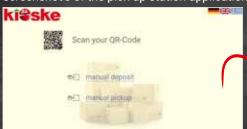

#### **Function Description Software**

- plan storage / handover and returns online (24/7 handover of goods)
- scan the QR-code thus generated at the pick-up station to open the reserved compartment
- automatic e-mail notification of compartment closure to the recipient
- · determine max. storage period
- automated reminder or cancellation e-mail to customers / operators
- alternative input of the code on the 14" touch screen
- · enables contactless handover

screenshot's of the pick-up station application

kioske GmbH • Sporker Ringstraße 18 • D-46399 Bocholt Phone: +49 (0) 2871 / 27 4860 0 • www.kioske.de • info@kioske.de