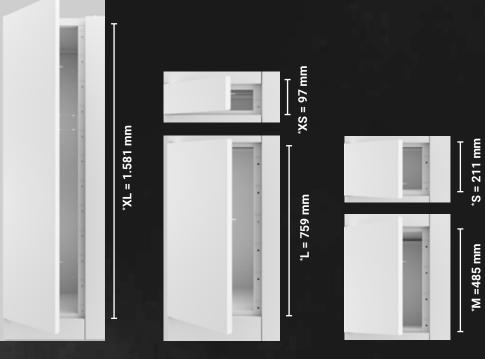

### **Function Description Hardware**

- individual equipment with compartment sizes from "XS" to "XL
- each cabinet half is divided into 12 height units (HU)
- can be freely designed with the available compartment sizes in such a way that the sum of the compartments results is 12 HU, e.g.:
- 4 x "XS"-compartments (4 x 1 HE) + 2 x "S"-compartments (2 x 2 HE)
- + 1 x "M"-compartments (1 x 4 HE)
  - 12 HE

- compartment inside dimensions: 363 x 566 mm (W x D)
- compartment heights\*

•

- up to 160 compartments possible
- electric locks

- subsequent extension possible
- maintenance shaft and technical module tamper-proof locks secured
- colour: RAL9016 traffic white
- customised foiling possible