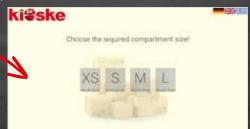

### **Function Description Hardware**

- individual equipment with compartment sizes from "XS" to "XL
- each cabinet half is divided into 12 height units (HU)
- can be freely designed with the available compartment sizes in such a way that the sum of the compartments results is 12 HU, e.g.:
- 4 x "XS"-compartments (4 x 1 HE) + 2 x "S"-compartments (2 x 2 HE)
- + 1 x "M"-compartments (1 x 4 HE)
  - 12 HE

screenshot's of the pick-up station application

kioske GmbH • Sporker Ringstraße 18 • D-46399 Bocholt Phone: +49 (0) 2871 / 27 4860 0 • www.kioske.de • info@kioske.de