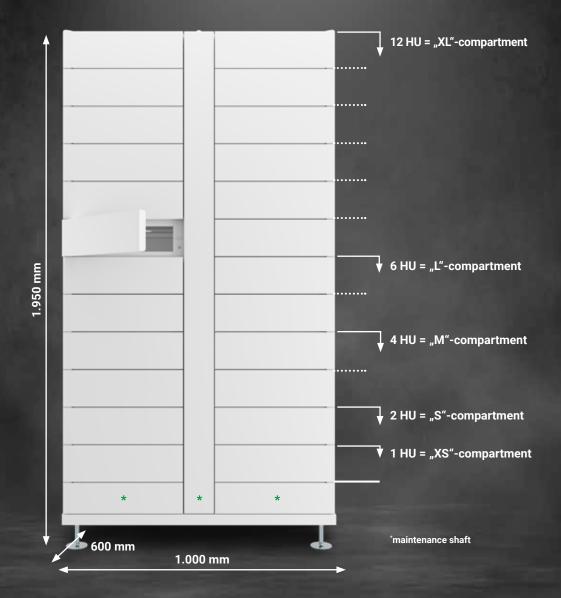

### **Function Description Hardware**

- individual equipment with compartment sizes from "XS" to "XL
- each cabinet half is divided into 12 height units (HU)
- can be freely designed with the available compartment sizes in such a way that the sum of the compartments results is 12 HU, e.g.:
- 4 x "XS"-compartments (4 x 1 HE) + 2 x "S"-compartments (2 x 2 HE)
- + 1 x "M"-compartments (1 x 4 HE)
  - 12 HE

- compartment inside dimensions: 363 x 566 mm (W x D)
- compartment heights\*

•

- up to 160 compartments possible
- electric locks

- subsequent extension possible
- maintenance shaft and technical module tamper-proof locks secured
- colour: RAL9016 traffic white
- customised foiling possible

- 1x is required for a pick-up station (6 HU)
- $\ensuremath{\bullet}$  it is used in a cabinet on the left or right top
- 14" touch screen for easy operation
- QR-code scanner, optimised for fast and secure scanning from smartphone