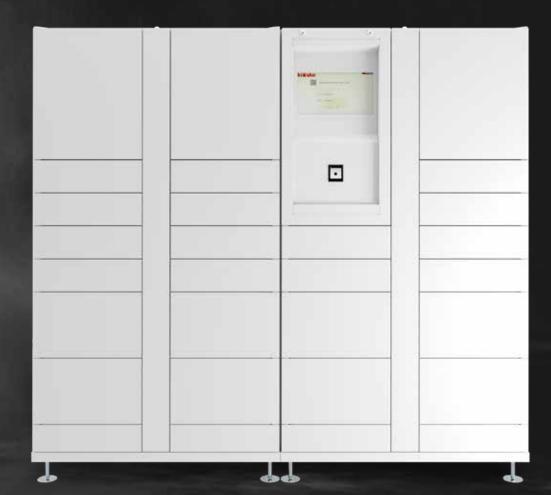

### **Function Description Hardware**

- individual equipment with compartment sizes from "XS" to "XL
- each cabinet half is divided into 12 height units (HU)
- can be freely designed with the available compartment sizes in such a way that the sum of the compartments results is 12 HU, e.g.:
- 4 x "XS"-compartments (4 x 1 HE) + 2 x "S"-compartments (2 x 2 HE)
- + 1 x "M"-compartments (1 x 4 HE)
  - 12 HE

- compartment inside dimensions: 363 x 566 mm (W x D)
- compartment heights\*

•

- up to 160 compartments possible
- electric locks

- subsequent extension possible
- maintenance shaft and technical module tamper-proof locks secured
- colour: RAL9016 traffic white
- customised foiling possible

- 1x is required for a pick-up station (6 HU)
- $\ensuremath{\bullet}$  it is used in a cabinet on the left or right top
- 14" touch screen for easy operation
- QR-code scanner, optimised for fast and secure scanning from smartphone